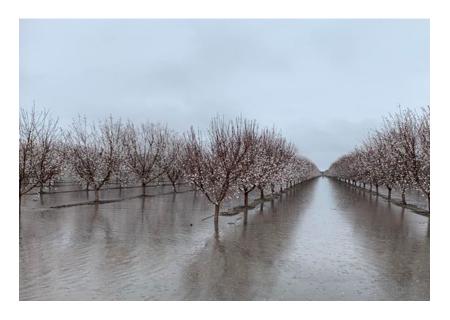

## Disaster Assistance Workshops for Farmers and Dairy Producers

Hosted by: Tulare County Agricultural Commissioner/Sealer Co-hosts: California Citrus Mutual and Tulare County Farm Bureau

Two opportunities to meet agencies that will be assisting farmers and dairy producers with recovery efforts.

**April 19, 2023** 

6:00 pm to 8:00 pm Exeter Memorial Building 324 N. Kaweah Ave, Exeter

April 25, 2023

1:30 pm to 3:30 pm

Tulare Co. Agriculture Building

Auditorium

4437 S. Laspina, Tulare

- Learn about completing your Tulare County disaster damage surveys
- Learn about enrollment eligibility for USDA-FSA recovery programs
- Talk with local FSA and NRCS specialists
- Hear from a Crop Insurance Specialist
- Ask questions about flood recovery to Tulare County Departments