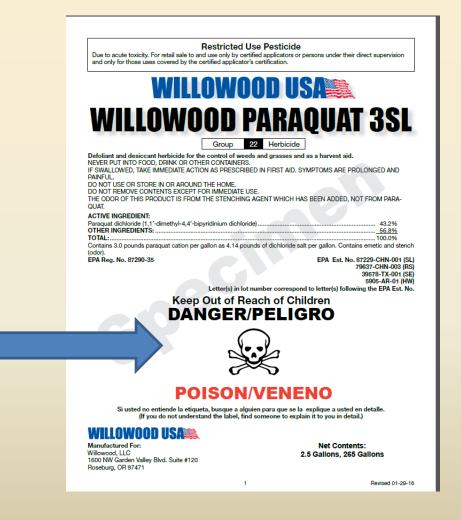

idue · Drift · Off-gassing

# **History of Closed Systems**

- Closed Systems were first considered in 1970's
- For a time in 2009-2011 no closed systems (or replacement parts) were commercially available

# **History of Closed Systems**

- DPR changed what dictated the requirement for closed systems.
- Rather than look at the <u>Signal Word</u> (Danger)
- Now refer to the pesticide label's Precautionary Statements.

# **History of Closed Systems**

\*Prior to January 1, 2016\*

- Signal words were used to determine if a closed system was required.
- Any liquid or liquefiable Category I material had to be mix/loaded through a closed system.

# **Label Information: Signal Words**

Category I: DANGER / POISON Category II: WARNING Category III: Caution

# **Label Information: Signal Words**



 Now (as of January 1, 2016), under Section 6746, use the <u>Precautionary</u> <u>Statements</u> section of the label.



#### PRECAUTIONARY STATEMENTS WARNING

#### Hazards To Humans And Domestic Animals

Causes substantial but temporary eye injury. Harmful if absorbed through skin or inhaled. May cause skin sensitization reactions in certain individuals. Avoid contact with skin, eyes, or clothing. Avoid breathing dust.

#### PERSONAL PROTECTIVE EQUIPMENT

Some materials that are chemical-resistant to this product are any waterproof material. If you want more options, follow the instructions for Category A on an EPA chemical-resistant category selection chart.

- Applicators and other handlers must wear:
- 1. Long-sleeved shirt and long pants
- 2. Chemical resistant gloves made of any w