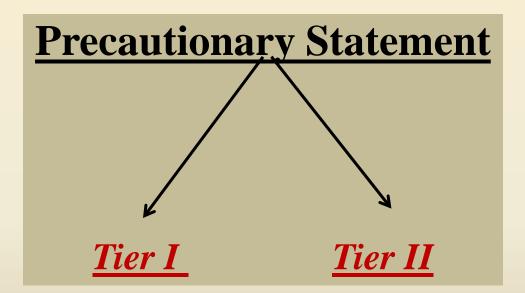

er directly or through drift. Only protected handlers may be in the area during application. For any requirements specific to your State or Tribe, consult the agency responsible for pesticide regulation.

#### AGRICULTURAL USE REQUIREMENTS

- 2. Chemical-resistant gloves made of any waterproof material
- 3. Shoes plus socks
- 4. Protective evewear
- 5. Chemical-resistant headgear for overhead exposure

#### STORAGE AND DISPOSAL

Do not contaminate water, food or feed by storage or disposal.

STORAGE: Store only in original container. Store in a cool, dry, well ventilated place. When opening, closing or handling open packages, or pouring product, wear goggles to prevent dusting into eyes. Store pesticides separately to prevent cross

#### Closed Mixing System Requirements Tier Identifiers



Depending on the Precautionary Statement, the product is considered Tier I or Tier II

#### **Closed Systems**

#### **Tier I**

#### **Tier II**

"<u>Fatal</u> if absorbed through skin" or comparable language "<u>May be fatal if</u> absorbed through skin" or "Corrosive, Causes skin damage"

\*A Substance that has power to cause *irreversible damage* or destroy another substance by *contact*.\*

PRECAUTIONARY STATEMENTS HAZARDS TO HUMANS AND DOMESTIC ANIMALS FATAL IF SWALLOWED, INHALED OR ABSORBED THROUGH THE SKIN, CAUSES IRREVERSIBLE EYE DAMAGE. CAUSES SKIN IRRITATION. MAY CAUSE ALLERGIC SKIN REACTION

This Precautionary Statement on a label would require a Tier I closed mixing system.

#### PRECAUTIONARY STATEMENTS HAZARDS TO HUMANS AND DOMESTIC ANIMALS

Corrosive. Causes irreversible