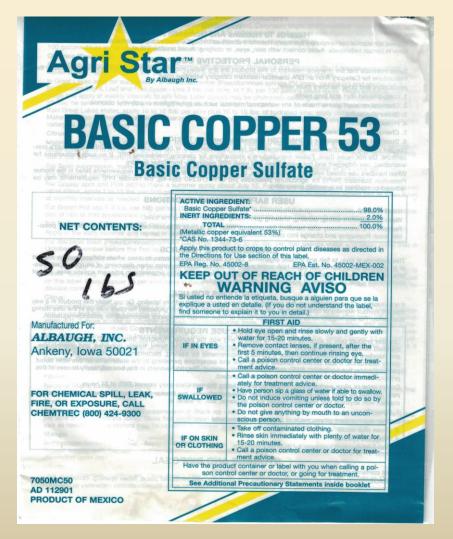

in 2009-2011 no closed systems (or replacement parts) were commercially available

# **History of Closed Systems**

- DPR changed what dictated the requirement for closed systems.
- Rather than look at the <u>Signal Word</u> (Danger)
- Now refer to the pesticide label's Precautionary Statements.

# **History of Closed Systems**

\*Prior to January 1, 2016\*

- Signal words were used to determine if a closed system was required.
- Any liquid or liquefiable Category I material had to be mix/loaded through a closed system.

# **Label Information: Signal Words**

Category I: DANGER / POISON Category II: WARNING Category III: Caution

# **Label Information: Signal Words**



 Now (as of January 1, 2016), under Section 6746, use the <u>Precautionary</u> <u>Statements</u> section of the label.



#### PRECAUTIONARY STATEMENTS WARNING

#### Hazards To Humans And Domestic Animals

Causes substantial but temporary eye injury. Harmful if absorbed through skin or inhaled. May cause skin sensitization reactions in certain individuals. Avoid contact with skin, eyes, or clothing. Avoid breathing dust.

#### PERSONAL PROTECTIVE EQUIPMENT

Some materials that are chemical-resistant to this product are any waterproof material. If you want more options, follow the instructions for Category A on an EPA chemical-resistant category selection chart.

- Applicators and other handlers must wear:
- 1. Long-sleeved shirt and long pants
- 2. Chemical resistant gloves made of any waterproof material such as polyethylene or polyvinyl chloride.
- 3. Shoes plus socks
- 4. Protective eyewear
- 5. Chemical