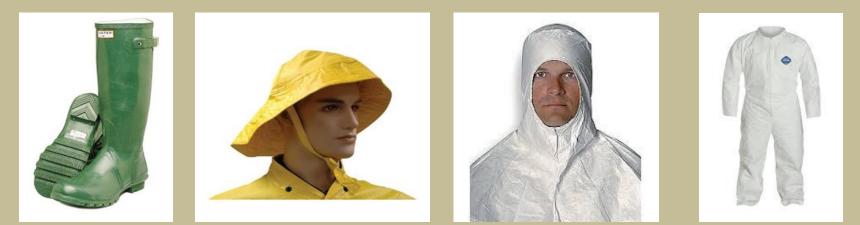

3 CCR 6738.1

**EMPLOYERS** shall assure that employees wear:

- Eye protection (Section 6738.2) when mixing/loading or applying pesticides by hand or ground rig, or otherwise exposed to contaminated equipment
- Chemical-resistant gloves (Section 6738.3) when mixing/loading or applying pesticides by hand or ground rig, or otherwise exposed to contaminated equipment





### **PPE (Use)** DPR Regulation, 3 CCR 6738.1

**EMPLOYERS** shall assure that employees wear:

- Chemical-resistant footwear (boots, shoes or coverings) when required.
- Chemical-resistant hood or wide-brim hat when chemical-resistant head protection is required.
- Coveralls when handling Category I (Danger) or Category II (Warning) pesticides. This does <u>NOT</u> apply to fumigants unless otherwise required by label.



### **PPE (Use)** DPR Regulation, 3 CCR 6738.1

**EMPLOYERS** shall assure that employees wear:

Chemical resistant apron when required



#### Chemical resistant coveralls when required



[1] Note that 80%/85% heat stress regulation (separate from Cal/OSHA Heat Illness Standard) applies when wearing chemical-resistant coveralls. Exemption for closed systems, enclosed cabs or other engineering thermal controls or cooled PPE.

#### **PPE (Eye Protection)** DPR Regulation, 3 CCR 6738.2

**Employers** shall assure that employees wear protective eyewear that provides brow and temple protection, conforming to the curvature of the face.

Must be ANSI Z87.1 -2010 compliant



- If the label identifies specific protective must be worn.
- NIOSH-Approved full-face respirator satisfies eye protect