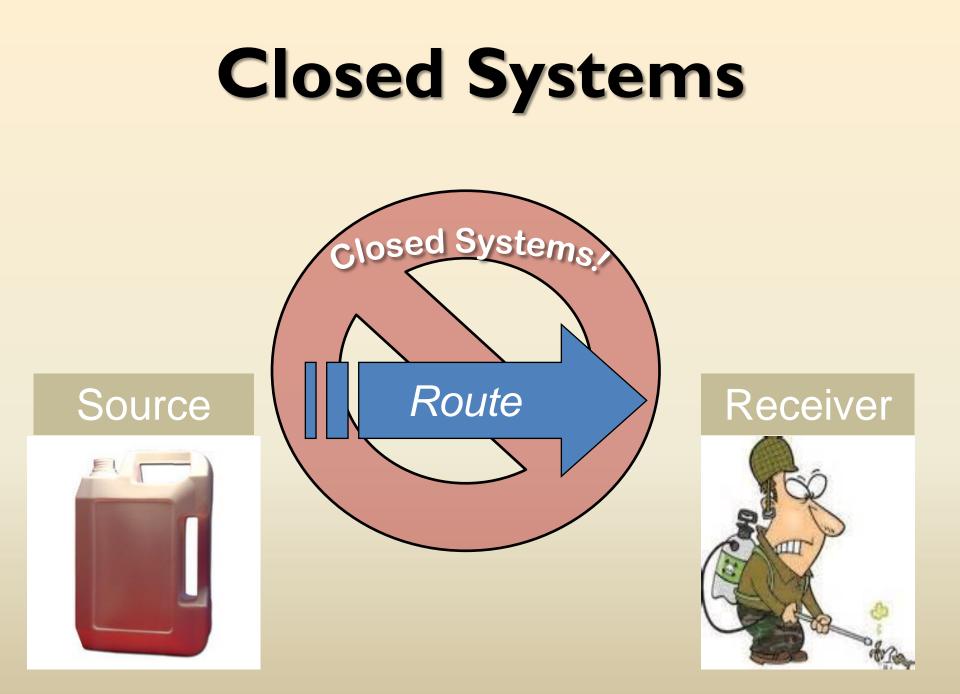

| 2016                    |
|    |                                   | a contraction of the second seco | *** RECOMMENDATION                                                                                             | CONTINUES ON NEXT PA                                                                                           | GE ***                               |                         |













# Changes in Closed System and PPE Regulations

# **Closed Systems**

Closed Mixing Systems are engineering controls to protect workers from dermal hazards when mixing pesticides with high acute dermal toxicity.

Capable "of enclosing the pesticide while removing the contents from its original container, preventing the pesticide from contacting handlers or bystanders"









# **Closed Systems**

Direct Exposure
 Splash · Spray · Spill ·
 Indirect Exposure
 Residue · Drift · Off-gassing

# **History of Closed Systems**

- Closed Systems were first considered in 1970's
- For a time in 2009-2011 no closed systems (or replacement parts) were commercially available

# **History of Closed Systems**

- DPR changed what dictated the requirement for closed systems.
- Rather than look at the <u>Signal Word</u> (Danger)
- Now refer to the pesticide label's Precautionary Statements.

# **History of Closed Systems**

\*Prior to January 1, 2016\*

- Signal words were used to determine if a closed system was required.
- Any liquid or liquefiable Category I material had to be mix/loaded through a closed system.

# **Label Information: Signal Words**

Category I: DANGER / P